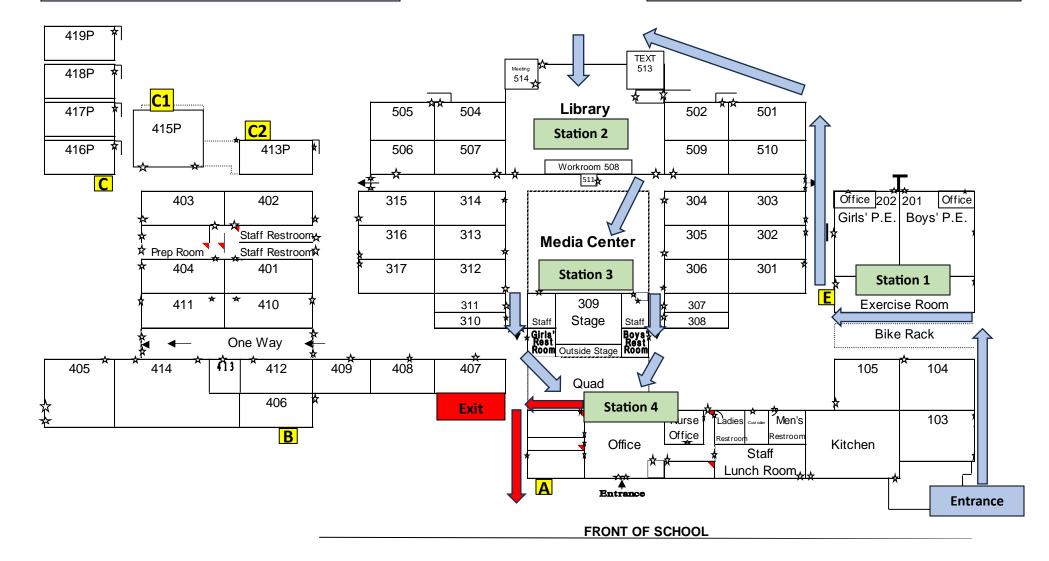

## StationsStation 1: Exercise RoomTurn in printed Data Confirmation form & Purchase Student<br/>Agenda (\$10 Cash)Station 2: Library<br/>Check out textbooks & Chromebook<br/>Station 3: Media CenterPTSA Membership & Townsend Spirit Wear<br/>Station 4: Main Office Attendance Window<br/>Order P.E. Clothes (\$25 Cash)<br/>(P.E. clothes will he issued during the 1<sup>st</sup> week of school)